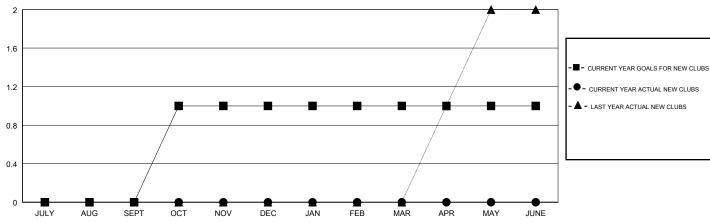

## LOCATION TENNESSEE

|                          | Clul          | os          |               |                          |
|--------------------------|---------------|-------------|---------------|--------------------------|
|                          | RESULTS FO    | R 2017-2018 |               |                          |
| QUARTER                  | NEW CLUB GOAL | NEW CLUBS   | DROPPED CLUBS | QUARTER ME               |
| JULY/AUG/SEPT            | 0             | 0           | 0             | JULY/AUG/SEPT            |
| OCT/NOV/DEC  JAN/FEB/MAR | 0             | 0           | 0             | OCT/NOV/DEC  JAN/FEB/MAR |
| APR/MAY/JUNE             | 0             | 0           | 0             | APR/MAY/JUNE             |