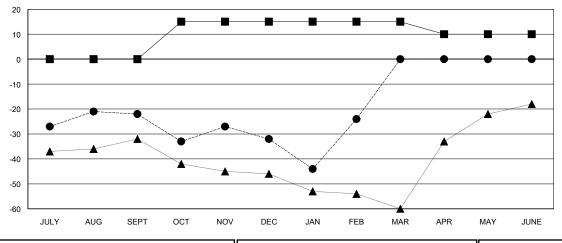

| Members               |                           |                         |                                                    |  |  |  |
|-----------------------|---------------------------|-------------------------|----------------------------------------------------|--|--|--|
| RESULTS FOR 2017-2018 |                           |                         |                                                    |  |  |  |
| QUARTER               | MEMBER GROWTH NET<br>GOAL | MEMBER GROWTH<br>ACTUAL | DROPPED<br>MEMBERS ACTUAL<br>(including transfers) |  |  |  |
| JULY/AUG/SEPT         | 0                         | 39                      | 54                                                 |  |  |  |
| OCT/NOV/DEC           | 15                        | 35                      | 43                                                 |  |  |  |
| JAN/FEB/MAR           | 0                         | 34                      | 24                                                 |  |  |  |
| APR/MAY/JUNE          | -5                        | 0                       | 0                                                  |  |  |  |

## GOALS AND ACTUAL NEW CLUBS CUMULATIVE

| - ■ - MEMBER GROWTH NET GOAL      |
|-----------------------------------|
| ■ - MEMBER GROWTH ACTUAL          |
| - ▲ - LAST YEAR MEMBERSHIP ACTUAL |
|                                   |